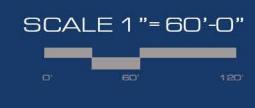

Sincerely,

## DENTON 380 APTS - BUILDING C SCHEMATIC DESIGN

Denton, Texas

TYPICAL NORTHEREN BALCONY ELEVATION SCALE: 3/16"=1'-0"

|     | 2                                 |                                |                                                            |
|-----|-----------------------------------|--------------------------------|------------------------------------------------------------|
| ¥., | ESTERDAY FENCE                    | PROPOSAL                       | Fenceup.com                                                |
|     | PO Box 374<br>Kennedale, TX 76060 | Wood, Ornamental Iron, Chain L | ink, PVC<br>Office 817-572-5949<br>Esterday2@sbcglobal.net |
|     | Name Larry Beck                   | Address Paxton Way             | City Denton                                                |
|     | Phone 940-597-1941                | Email woodg8@hotmail.com       | Zipcode 76209                                              |
|     |                                   | Terms and Conditions           |                                                            |