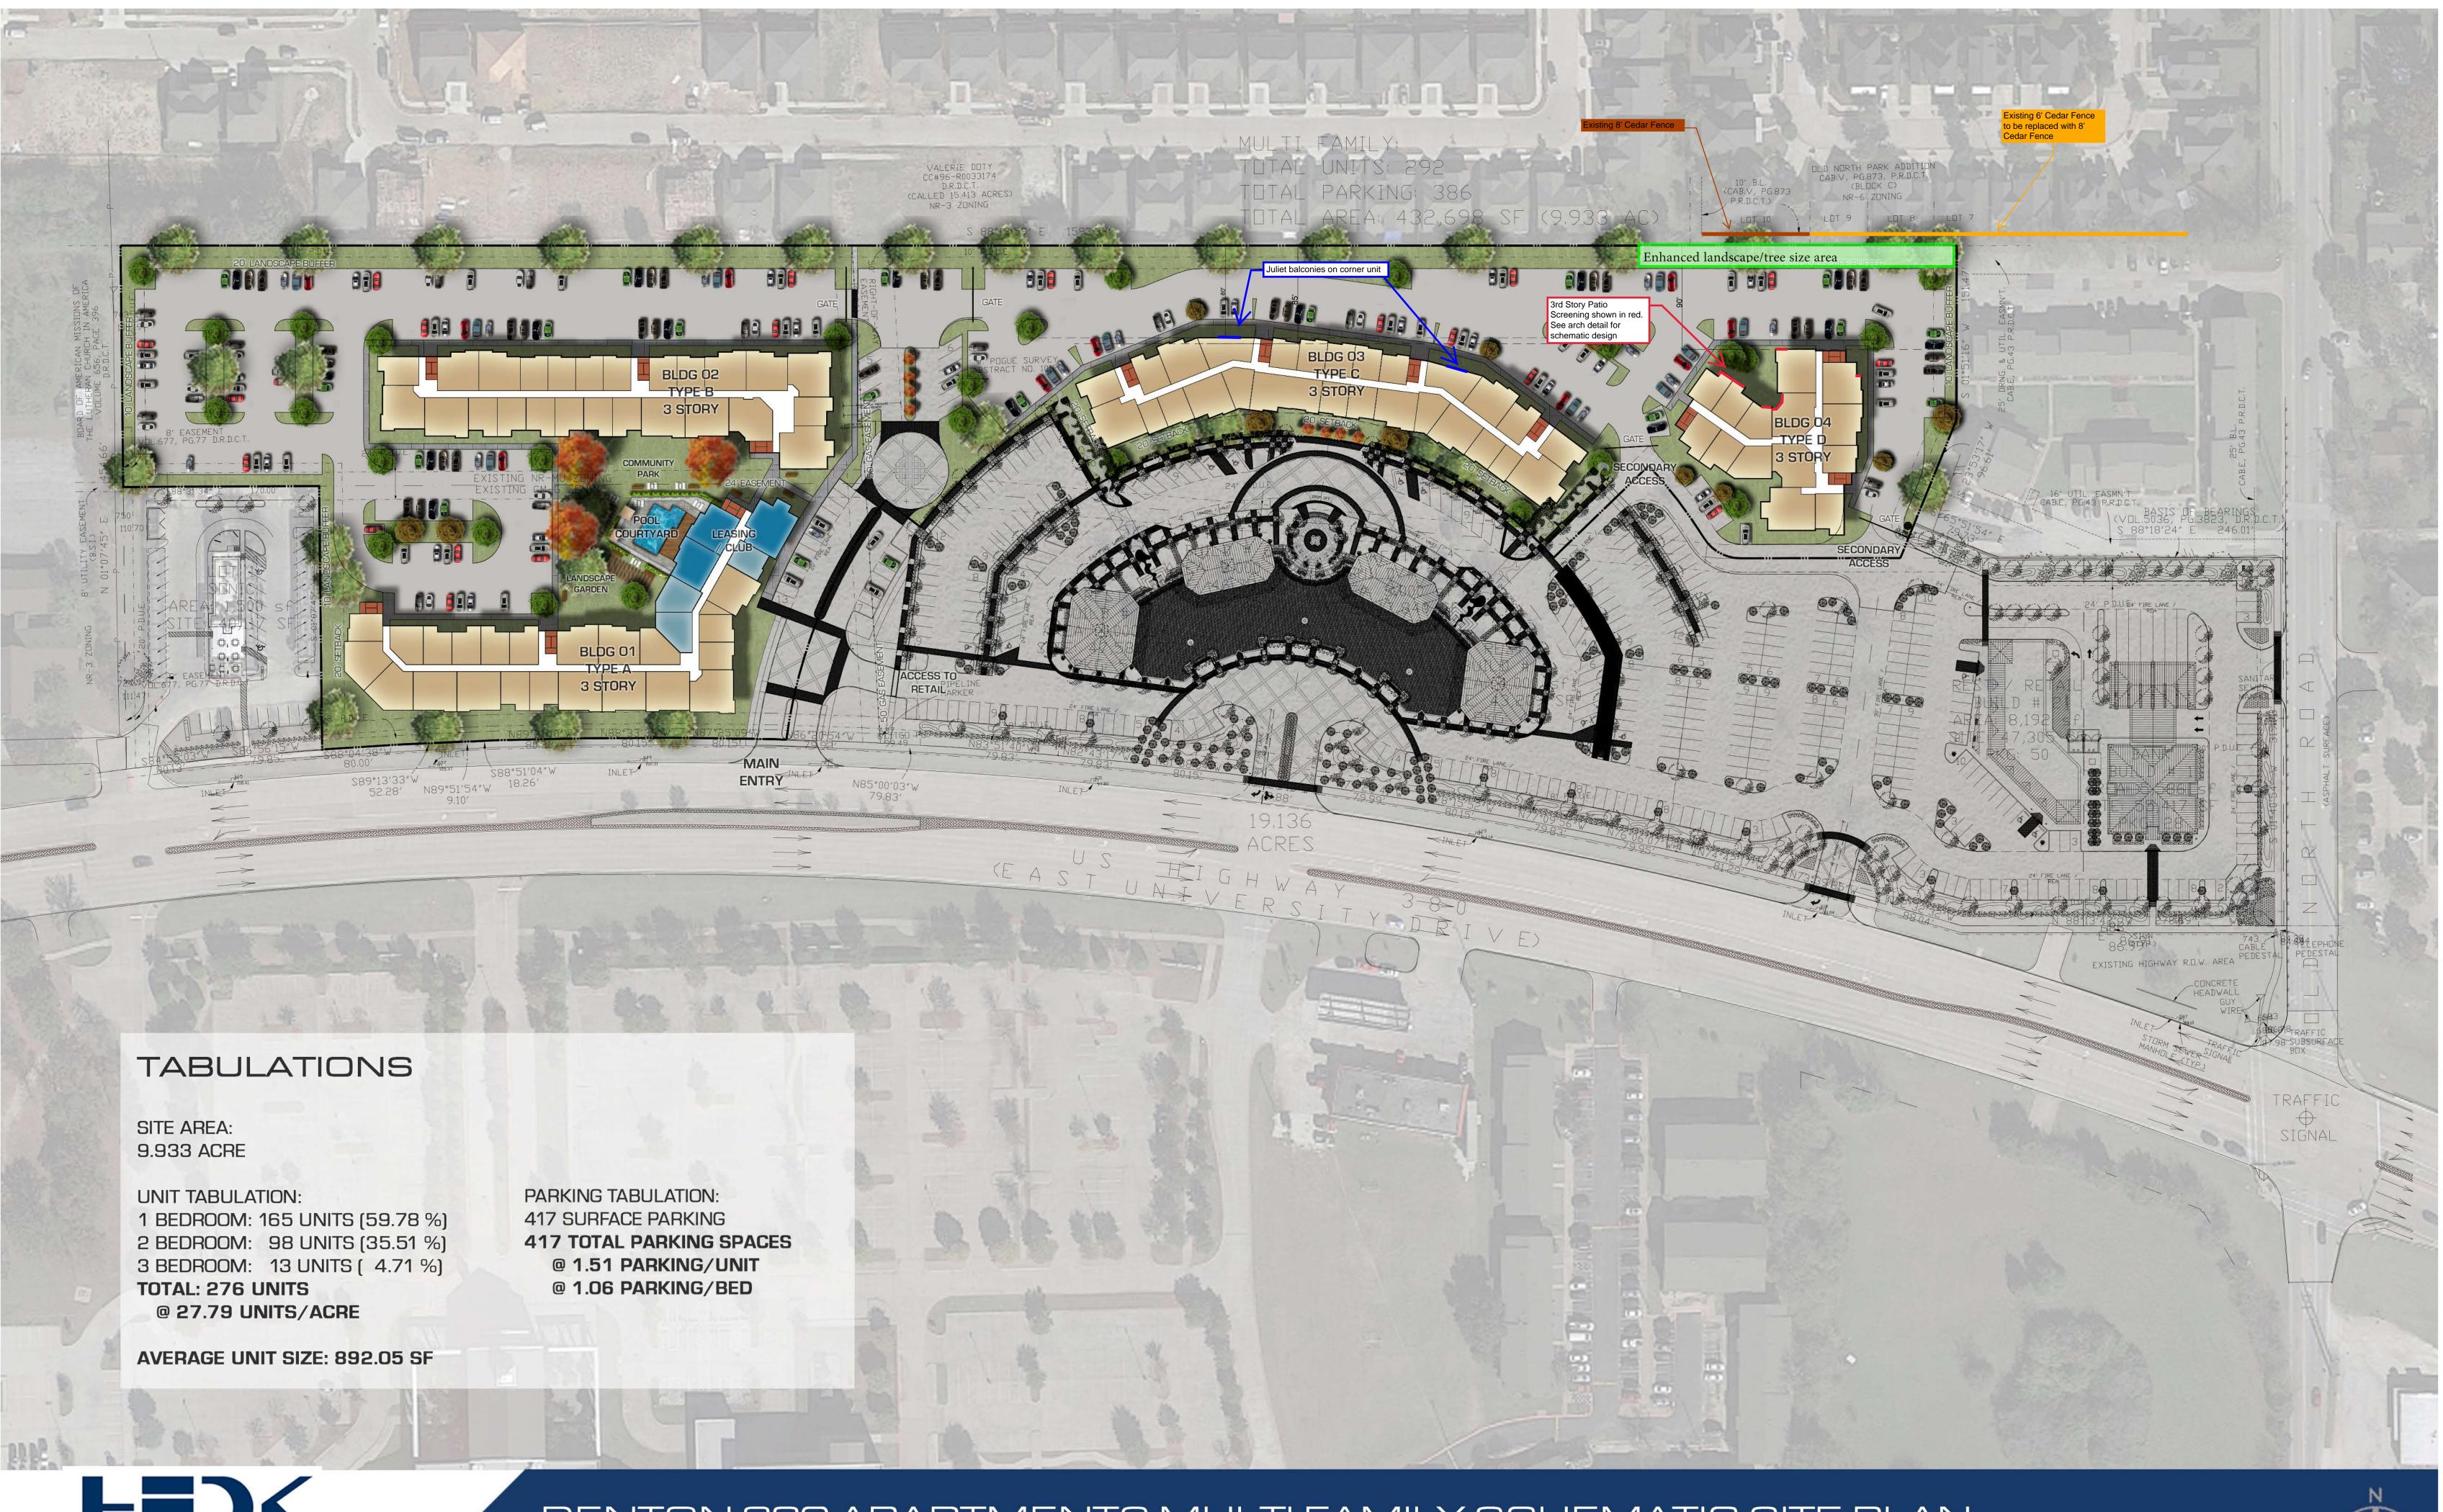

- MINIMUM SETBACKS: A minimum 90' building setback (Buildings 2 and 4) and a minimum 80' setback (Building 3) from the adjoining property line with the Old North Park neighborhood. Minimum setback applies to Old North Park Block C Lots 7-10, Old North Park Phase II Block C Lots 17-29, and Old North Park Phase III Block C Lots 30-38 and Lots CA-1 and CA-2.
- 2) **BALCONY TREATMENTS:** Building 4 will have privacy screening on balcony views to the north on the 2<sup>nd</sup> and 3<sup>rd</sup> stories where shown in red on Exhibit A. Building 3 will have Juliet balconies on the corner units facing north on the 2<sup>nd</sup> and 3<sup>rd</sup> stories, as shown on Exhibit A in blue. Exhibit C shows preliminary Balcony Screening Details. Final screening details must be approved by the Steering Committee once full building elevations are complete (see Condition #9 for additional details).
- 3) **BUILING CONFIGURATION:** Building 4 will have a maximum unit count of 42 and will be oriented with the longest building side facing east. Building 3 will have a single row of south-facing parking spaces between the building and the north property line where generally shown on the attached Exhibit A. (NOTE: there is double parking on each end of Building 3).
- 4) LANDSCAPE COMPATIBILITY BUFFER: A 20' wide landscape buffer will be provided across the full length of the north property line as shown on the attached Exhibit A (this is double the City Code requirement of 10' width). This buffer will include one canopy tree (minimum 3" dbh) every 25 linear feet and three ornamental trees every 25 linear feet. Exact spacing and placement will maximize visual buffer in areas where there are fewer pre-existing trees being preserved. Additionally, all existing quality trees within the

buffer area will be preserved unless removal is desired by the adjacent property owner or City requirements dictate removal.

- 5) ENHANCED LANDSCAPE BUFFER AREA: The landscape compatibility buffer will have the following enhancements in the area shown in green on the attached Exhibit A, adjacent to Old North Park Block C Lots 7-10 and Old North Park Phase II Block C Lot 17.
  - Increase Canopy Tree sizes from 3" to 5" dbh (caliper inches)
  - Strategic placement of trees to maximize visual buffer
- 6) **FENCE REPLACEMENT:** Stonehawk agrees to replace 6' cedar wood fences on the southern property lines with 8' height cedar wood fences on the following lots: Old North Park Block C Lots 4-10. Alternatively, Stonehawk will reimburse those property owners for the cost of the fence replacement (cost must be pre-approved by Stonehawk and proposed materials similar to existing fence). Additionally, Stonehawk agrees to reimburse Old North Park Homeowner's Association for the cost of the wrought iron fence constructed on Lot CA-1, Block C of Old North Park Phase III Addition in the amount of \$4197.40 as shown on Exhibit E Esterday Steel Fence Proposal.
- 7) **PEDESTRIAN CONNECTIVITY:** A sidewalk or walking trail connection will be made to the existing wrought iron fence/gate located on Lot CA-1, Block C of the Old North Park Phase III Addition (i.e. gas pipeline easement lot). This connection will provide direct pedestrian access from the neighborhood to the commercial, restaurant, and retail uses upon development.
- 8) **ARCHITECTURAL COMPATIBILITY:** Within the Planned Development (PD) Standards, the Architectural Design Standards will reflect elements that are compatible with the architectural style and color palette of the Old North Park neighborhood, generally consistent with Exhibit B Building Elevations for the multi-family site. The Architectural Design Standards for the commercial development will have modern farmhouse design elements as generally shown in Exhibit D Commercial Concepts.
- 9) ONGOING NEIGHBORHOOD ENGAGEMENT: The execution of this Memorandum of Understanding does not relieve Stonehawk from their commitment to ongoing neighborhood engagement and responsive development as this Planned Development moves through the City Review and Public Hearing process. Stonehawk is committed to meeting with the Old North Park Steering Committee and/or Homeowner's Association between now and the first submittal to the City to obtain feedback on the details of the Landscape Compatibility Buffer, Full Building Elevations, Tree Plans, and Development/Architectural Standards once these documents are drafted. Once the Planned Development application has been reviewed by the City, if substantive changes are made in response to City requirements, Stonehawk commits to meeting with the Steering Committee and/or HOA again prior to proceeding to public hearings at Planning and Zoning and City Council meetings.
- 10) ONLINE ACCESS TO INFORMATION: Stonehawk commits to providing a public web page dedicated to ongoing community/neighborhood engagement until such time that the zoning case has been approved or denied at City Council. This web page will include all development plans, and will be updated with each submittal to the City. The Steering Committee and HOA will be notified each time new materials are posted to the web page. This web page will be launched within 10 days of the execution of this Memorandum of Understanding and will remain active until the conclusion of the zoning case.

# DENTON 380 APARTMENTS MULTI FAMILY SCHEMATIC SITE PLAN

Denton, Texas

22119/02.13.2023 Stonehawk Capital Partners

COPYRIGHT © HEDK ARCHITECTS ALL RIGHTS RESERVED

|    | A1 | A1 | A1 | A1 | A1 | A1 |    | 94 |
|----|----|----|----|----|----|----|----|----|
| A2 | B  |    | B1 | B1 |    | .8 | SA | 5  |
|    |    |    |    |    |    |    |    |    |