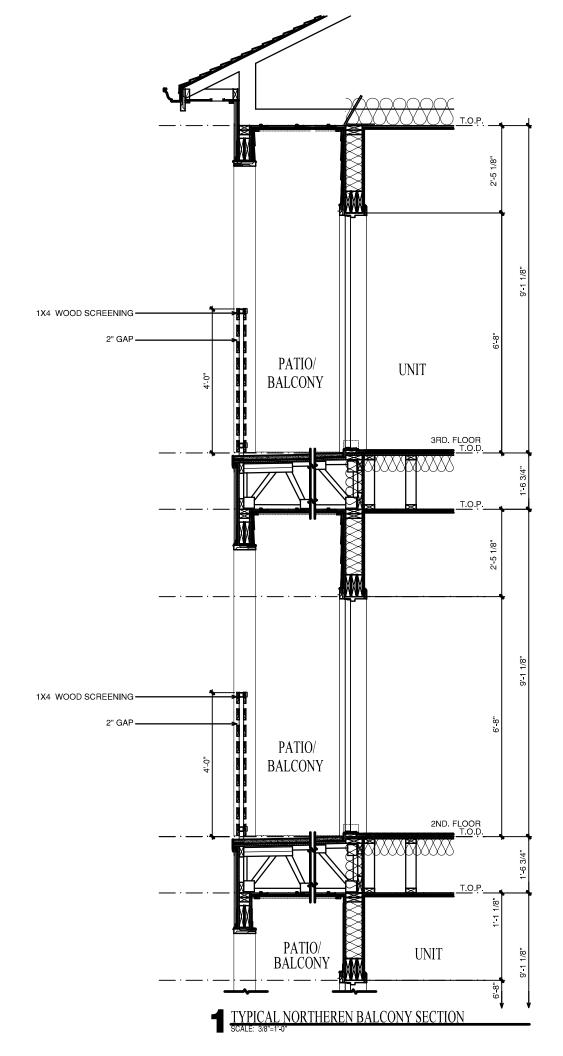

- MINIMUM SETBACKS: A minimum 90' building setback (Buildings 2 and 4) and a minimum 80' setback (Building 3) from the adjoining property line with the Old North Park neighborhood. Minimum setback applies to Old North Park Block C Lots 7-10, Old North Park Phase II Block C Lots 17-29, and Old North Park Phase III Block C Lots 30-38 and Lots CA-1 and CA-2.
- 2) **BALCONY TREATMENTS:** Building 4 will have privacy screening on balcony views to the north on the 2<sup>nd</sup> and 3<sup>rd</sup> stories where shown in red on Exhibit A. Building 3 will have Juliet balconies on the corner units facing north on the 2<sup>nd</sup> and 3<sup>rd</sup> stories, as shown on Exhibit A in blue. Exhibit C shows preliminary Balcony Screening Details. Final screening details must be approved by the Steering Committee once full building elevations are complete (see Condition #9 for additional details).
- 3) **BUILING CONFIGURATION:** Building 4 will have a maximum unit count of 42 and will be oriented with the longest building side facing east. Building 3 will have a single row of south-facing parking spaces between the building and the north property line where generally shown on the attached Exhibit A. (NOTE: there is double parking on each end of Building 3).
- 4) LANDSCAPE COMPATIBILITY BUFFER: A 20' wide landscape buffer will be provided across the full length of the north property line as shown on the attached Exhibit A (this is double the City Code requirement of 10' width). This buffer will include one canopy tree (minimum 3" dbh) every 25 linear feet and three ornamental trees every 25 linear feet. Exact spacing and placement will maximize visual buffer in areas where there are fewer pre-existing trees being preserved. Additionally, all existing quality trees within the

## DENTON 380 APTS - BUILDING C SCHEMATIC DESIGN

Denton, Texas

TYPICAL NORTHEREN BALCONY ELEVATION SCALE: 3/16"=1'-0"

|     | 2                                 |                                |                                                            |
|-----|-----------------------------------|--------------------------------|------------------------------------------------------------|
| ¥., | ESTERDAY FENCE                    | PROPOSAL                       | Fenceup.com                                                |
|     | PO Box 374<br>Kennedale, TX 76060 | Wood, Ornamental Iron, Chain L | ink, PVC<br>Office 817-572-5949<br>Esterday2@sbcglobal.net |
|     | Name Larry Beck                   | Address Paxton Way             | City Denton                                                |
|     | Phone 940-597-1941                | Email woodg8@hotmail.com       | Zipcode 76209                                              |
|     |                                   | Terms and Conditions           |                                                            |