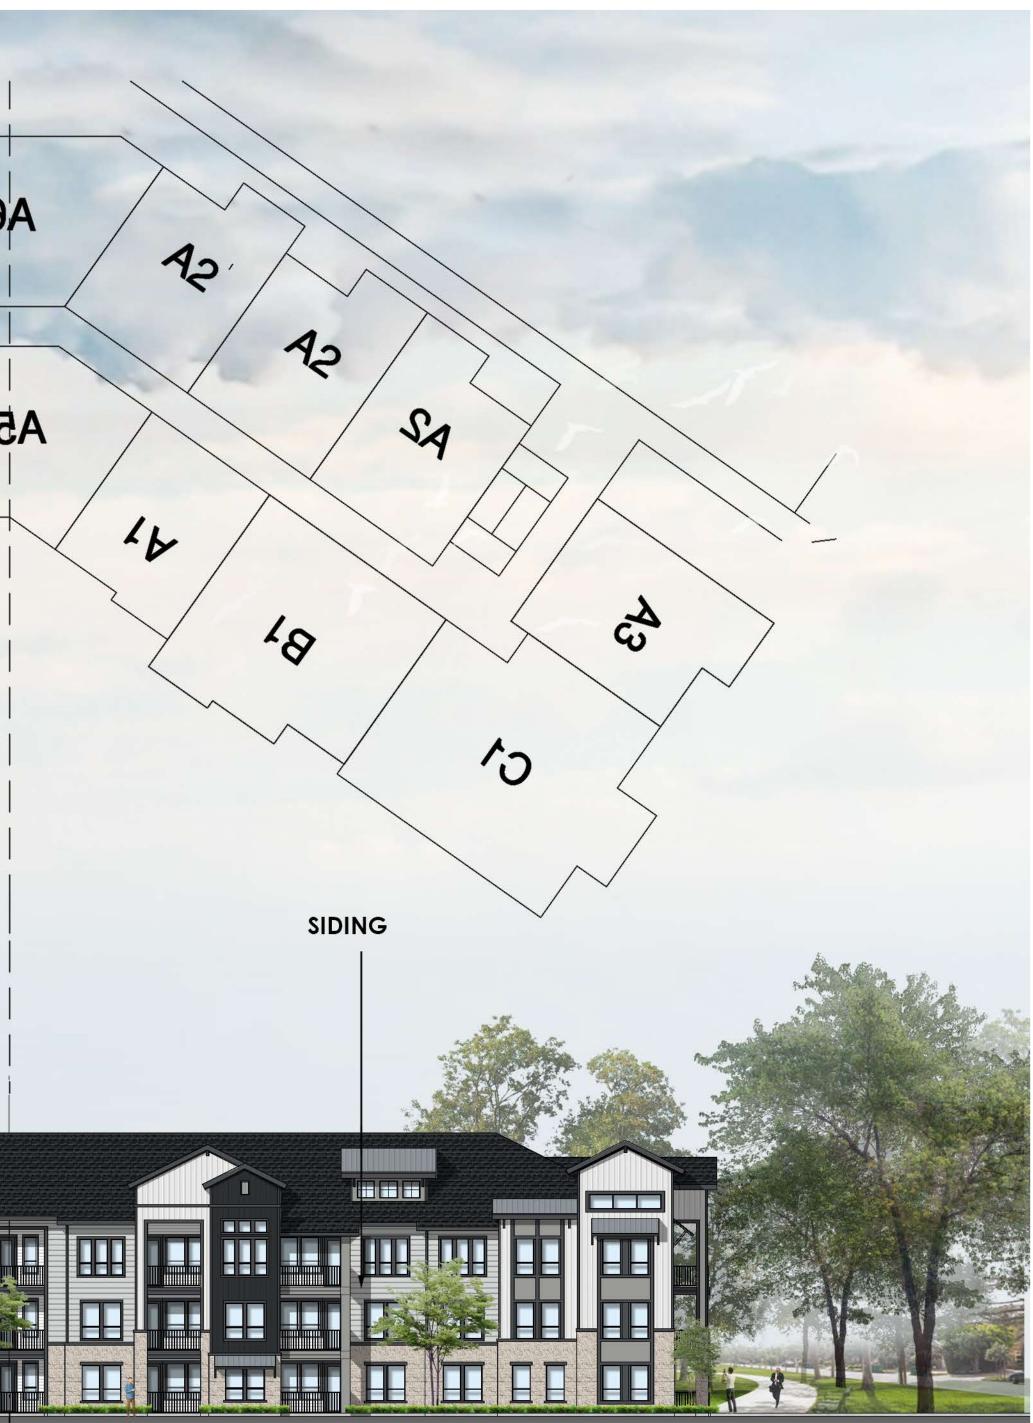

- MINIMUM SETBACKS: A minimum 90' building setback (Buildings 2 and 4) and a minimum 80' setback (Building 3) from the adjoining property line with the Old North Park neighborhood. Minimum setback applies to Old North Park Block C Lots 7-10, Old North Park Phase II Block C Lots 17-29, and Old North Park Phase III Block C Lots 30-38 and Lots CA-1 and CA-2.
- 2) **BALCONY TREATMENTS:** Building 4 will have privacy screening on balcony views to the north on the 2<sup>nd</sup> and 3<sup>rd</sup> stories where shown in red on Exhibit A. Building 3 will have Juliet balconies on the corner units facing north on the 2<sup>nd</sup> and 3<sup>rd</sup> stories, as shown on Exhibit A in blue. Exhibit C shows preliminary Balcony Screening Details. Final screening details must be approved by the Steering Committee once full building elevations are complete (see Condition #9 for additional details).
- 3) **BUILING CONFIGURATION:** Building 4 will have a maximum unit count of 42 and will be oriented with the longest building side facing east. Building 3 will have a single row of south-facing parking spaces between the building and the north property line where generally shown on the attached Exhibit A. (NOTE: there is double parking on each end of Building 3).
- 4) LANDSCAPE COMPATIBILITY BUFFER: A 20' wide landscape buffer will be provided across the full length of the north property line as shown on the attached Exhibit A (this is double the City Code requirement of 10' width). This buffer will include one canopy tree (minimum 3" dbh) every 25 linear feet and three ornamental trees every 25 linear feet. Exact spacing and placement will maximize visual buffer in areas where there are fewer pre-existing trees being preserved. Additionally, all existing quality trees within the

# DENTON 380 APARTMENTS MULTI FAMILY SCHEMATIC SITE PLAN

Denton, Texas

22119/02.13.2023 Stonehawk Capital Partners

COPYRIGHT © HEDK ARCHITECTS ALL RIGHTS RESERVED

|    | A1 | A1 | A1 | A1 | A1 | A1 |    | 94 |
|----|----|----|----|----|----|----|----|----|
| A2 | B  |    | B1 | B1 |    | .8 | SA | 5  |
|    |    |    |    |    |    |    |    |    |