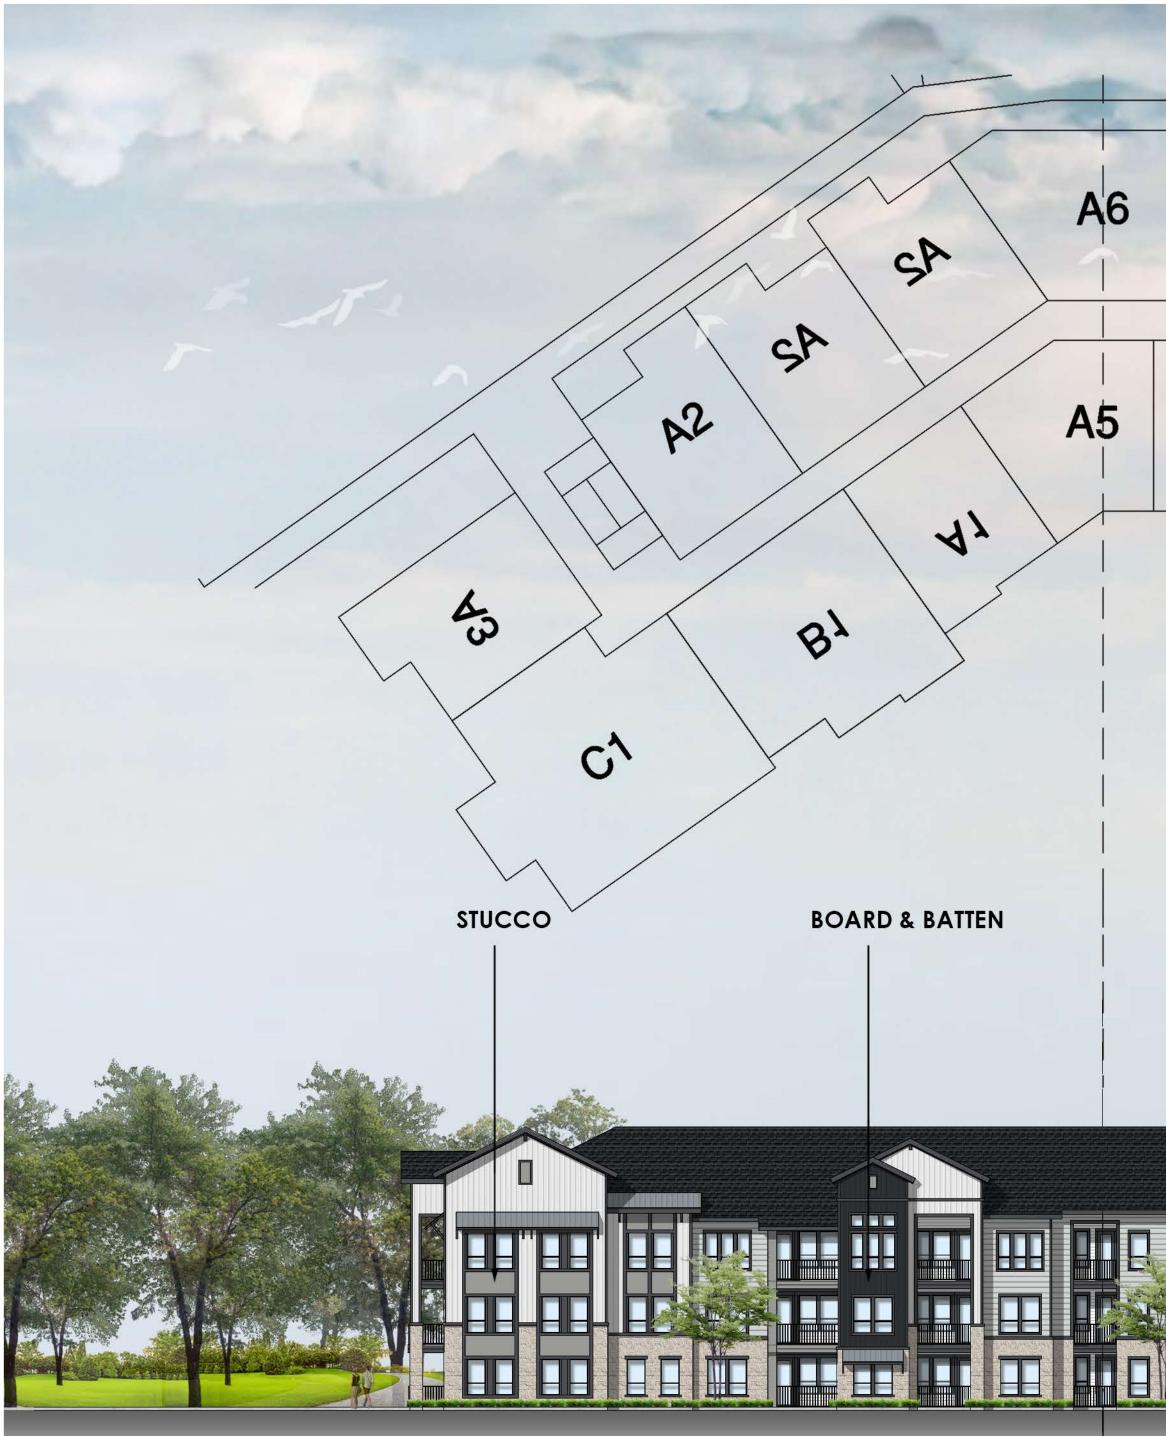

Sincerely,

## DENTON 380 APTS - BUILDING C SCHEMATIC DESIGN

Denton, Texas

TYPICAL NORTHEREN BALCONY ELEVATION SCALE: 3/16"=1'-0"

|     | 2                                 |                                |                                                            |
|-----|-----------------------------------|--------------------------------|------------------------------------------------------------|
| ¥., | ESTERDAY FENCE                    | PROPOSAL                       | Fenceup.com                                                |
|     | PO Box 374<br>Kennedale, TX 76060 | Wood, Ornamental Iron, Chain L | ink, PVC<br>Office 817-572-5949<br>Esterday2@sbcglobal.net |
|     | Name Larry Beck                   | Address Paxton Way             | City Denton                                                |
|     | Phone 940-597-1941                | Email woodg8@hotmail.com       | Zipcode 76209                                              |
|     |                                   | Terms and Conditions           |                                                            |