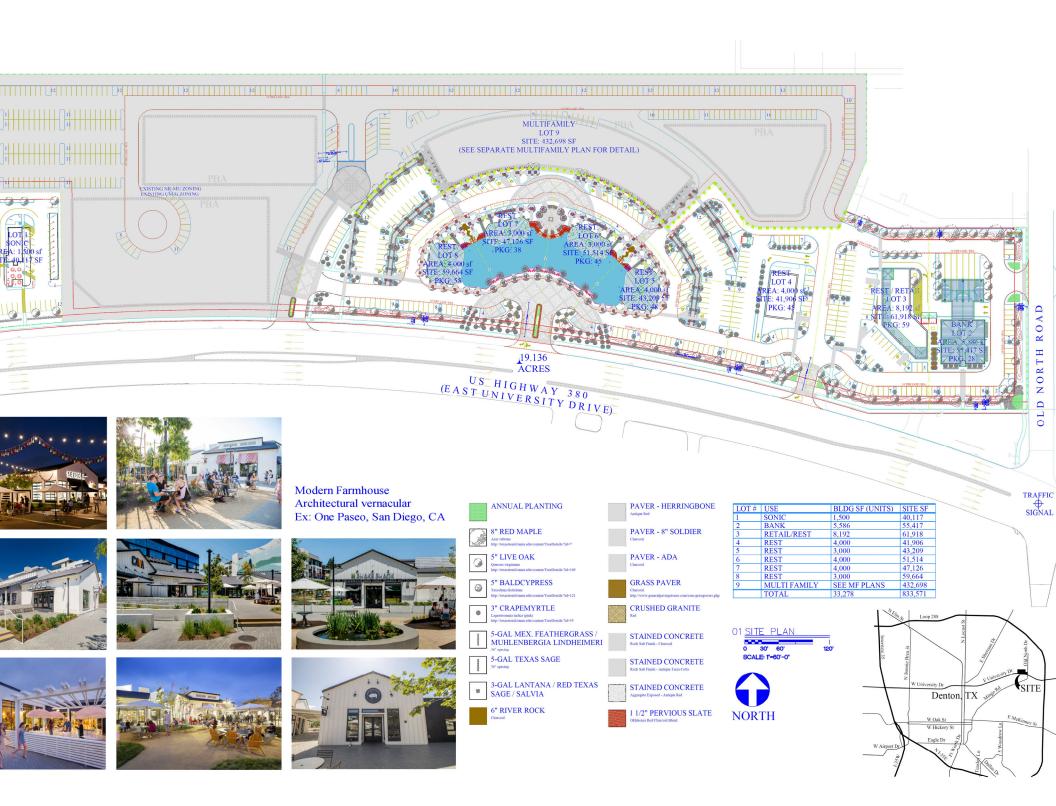

AGREED TO THIS \_\_\_\_ DAY OF FEBRUARY, 2023:

OLD NORTH PARK STEERING COMMITTEE / HOA REPRESENTATIVE

Exhibits:

- A Concept Plan
- B Multi-Family Building Elevations
- C Balcony Screening Details
- D Commercial Concepts
- E Esterday Fence Quote





COPYRIGHT © HEDK ARCHITECTS ALL RIGHTS RESERVED

# DENTON 380 APARTMENTS MULTI FAMILY SCHEMATIC SITE PLAN

Denton, Texas



22119/02.13.2023 Stonehawk Capital Partners







COPYRIGHT © HEDK ARCHITECTS ALL RIGHTS RESERVED

|    | A1 | A1 | A1 | A1 | A1 | A1 |    | 94 |
|----|----|----|----|----|----|----|----|----|
| A2 | B  |    | B1 | B1 |    | .8 | SA | 5  |
|    |    |    |    |    |    |    |    |    |

## DENTON 380 APTS - BUILDING C SCHEMATIC DESIGN

Denton, Texas











TYPICAL NORTHEREN BALCONY ELEVATION SCALE: 3/16"=1'-0"





|     | 2                                 |                                |                                                            |
|-----|-----------------------------------|--------------------------------|------------------------------------------------------------|
| ¥., | ESTERDAY FENCE                    | PROPOSAL                       | Fenceup.com                                                |
|     | PO Box 374<br>Kennedale, TX 76060 | Wood, Ornamental Iron, Chain L | ink, PVC<br>Office 817-572-5949<br>Esterday2@sbcglobal.net |
|     | Name Larry Beck                   | Address Paxton Way             | City Denton                                                |
|     | Phone 940-597-1941                | Email woodg8@hotmail.com       | Zipcode 76209