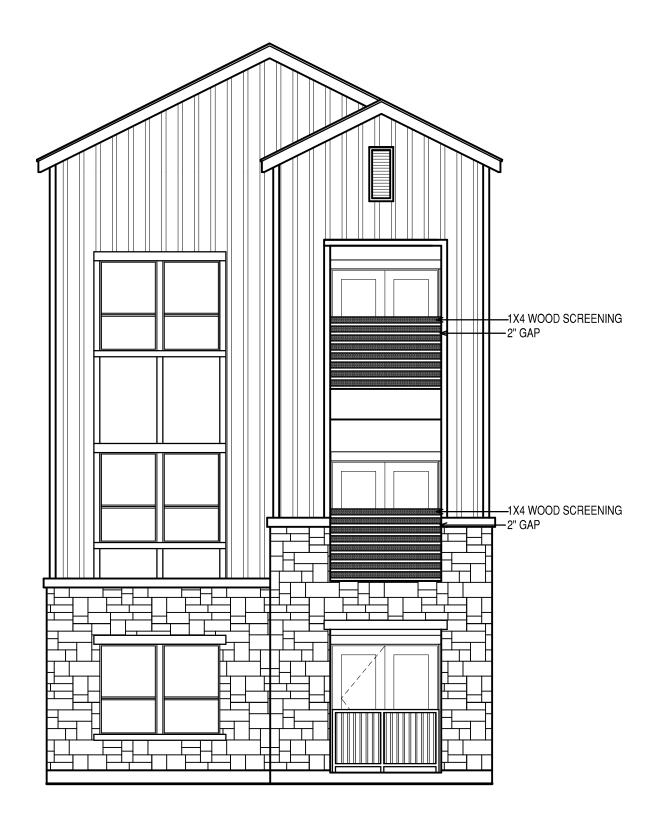

- MINIMUM SETBACKS: A minimum 90' building setback (Buildings 2 and 4) and a minimum 80' setback (Building 3) from the adjoining property line with the Old North Park neighborhood. Minimum setback applies to Old North Park Block C Lots 7-10, Old North Park Phase II Block C Lots 17-29, and Old North Park Phase III Block C Lots 30-38 and Lots CA-1 and CA-2.
- 2) **BALCONY TREATMENTS:** Building 4 will have privacy screening on balcony views to the north on the 2<sup>nd</sup> and 3<sup>rd</sup> stories where shown in red on Exhibit A. Building 3 will have Juliet balconies on the corner units facing north on the 2<sup>nd</sup> and 3<sup>rd</sup> stories, as shown on Exhibit A in blue. Exhibit C shows preliminary Balcony Screening Details. Final screening details must be approved by the Steering Committee once full building elevations are complete (see Condition #9 for additional details).
- 3) **BUILING CONFIGURATION:** Building 4 will have a maximum unit count of 42 and will be oriented with the longest building side facing east. Building 3 will have a single row of south-facing parking spaces between the building and the north property line where generally shown on the attached Exhibit A. (NOTE: there is double parking on each end of Building 3).
- 4) LANDSCAPE COMPATIBILITY BUFFER: A 20' wide landscape buffer will be provided across the full length of the north property line as shown on the attached Exhibit A (this is double the City Code requirement of 10' width). This buffer will include one canopy tree (minimum 3" dbh) every 25 linear feet and three ornamental trees every 25 linear feet. Exact spacing and placement will maximize visual buffer in areas where there are fewer pre-existing trees being preserved. Additionally, all existing quality trees within the

Sincerely,